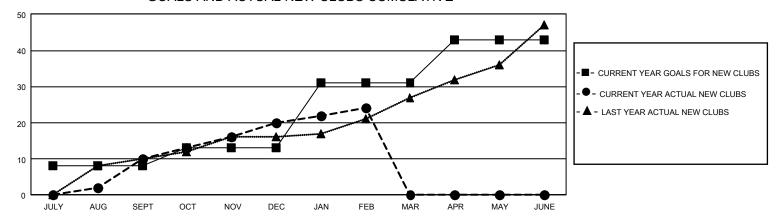

## GMT Constitutional Area 3, Group B

REPORT DOES NOT INCLUDE CLUBS IN UNDISTRICTED AREAS.

| Clubs                 |               |           |               | Members               |                         |                         |                                                    |
|-----------------------|---------------|-----------|---------------|-----------------------|-------------------------|-------------------------|----------------------------------------------------|
| RESULTS FOR 2023-2024 |               |           |               | RESULTS FOR 2023-2024 |                         |                         |                                                    |
| QUARTER               | NEW CLUB GOAL | NEW CLUBS | DROPPED CLUBS | QUARTER MEN           | MBER GROWTH NET<br>GOAL | MEMBER GROWTH<br>ACTUAL | DROPPED MEMBERS<br>ACTUAL (including<br>transfers) |
| JULY/AUG/SEPT         | 24            | 10        | 6             | JULY/AUG/SEPT         | 360                     | 842                     | 923                                                |
| OCT/NOV/DEC           | 15            | 10        | 19            | OCT/NOV/DEC           | 441                     | 849                     | 1,454                                              |
| JAN/FEB/MAR           | 54            | 4         | 3             | JAN/FEB/MAR           | 521                     | 475                     | 272                                                |
| APR/MAY/JUNE          | 36            | 0         | 0             | APR/MAY/JUNE          | 456                     | 0                       | 0                                                  |

## GOALS AND ACTUAL NEW CLUBS CUMULATIVE