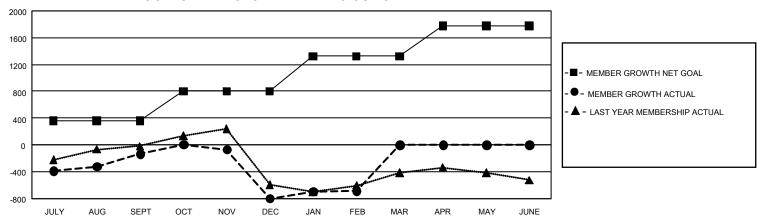

## GMT Constitutional Area 3, Group B

REPORT DOES NOT INCLUDE CLUBS IN UNDISTRICTED AREAS.

| Clubs                 |               |           |               | Members               |                         |                         |                                                    |
|-----------------------|---------------|-----------|---------------|-----------------------|-------------------------|-------------------------|----------------------------------------------------|
| RESULTS FOR 2023-2024 |               |           |               | RESULTS FOR 2023-2024 |                         |                         |                                                    |
| QUARTER               | NEW CLUB GOAL | NEW CLUBS | DROPPED CLUBS | QUARTER MEN           | MBER GROWTH NET<br>GOAL | MEMBER GROWTH<br>ACTUAL | DROPPED MEMBERS<br>ACTUAL (including<br>transfers) |
| JULY/AUG/SEPT         | 24            | 10        | 6             | JULY/AUG/SEPT         | 360                     | 842                     | 923                                                |
| OCT/NOV/DEC           | 15            | 10        | 19            | OCT/NOV/DEC           | 441                     | 849                     | 1,454                                              |
| JAN/FEB/MAR           | 54            | 4         | 3             | JAN/FEB/MAR           | 521                     | 475                     | 272                                                |
| APR/MAY/JUNE          | 36            | 0         | 0             | APR/MAY/JUNE          | 456                     | 0                       | 0                                                  |

## GOALS AND ACTUAL MEMBERS CUMULATIVE

| DROPPED CLUBS: 28 |       | 409 CLUBS OF 952 ADDED 1<br>OR MORE NEW MEMBERS | GENDER DISTRIBUTION                 |                 |  |
|-------------------|-------|-------------------------------------------------|-------------------------------------|-----------------|--|
|                   |       |                                                 | MALE                                | 10,581 (41.85%) |  |
|                   |       |                                                 | FEMALE 14,697 (58.13%)              |                 |  |
| DROPPED MEMBERS   |       |                                                 | NON BINARY                          | 0 (0.00%)       |  |
| DECEASED          | 103   |                                                 | PREFER NOT TO ANSWER                | 3 (0.01%)       |  |
| CLUB CANCELLED    | 380   |                                                 | TOTAL FAMILY UNIT MEMBERS           | 6,230           |  |
| OTHER             | 2,167 | CLICK HERE FOR                                  | ,                                   |                 |  |
| TOTAL             | 2,650 | CUMULATIVE MEMBERSHIP DATA                      | FAMILY MEMBERS PAYING HALF DUES 3,6 |                 |  |